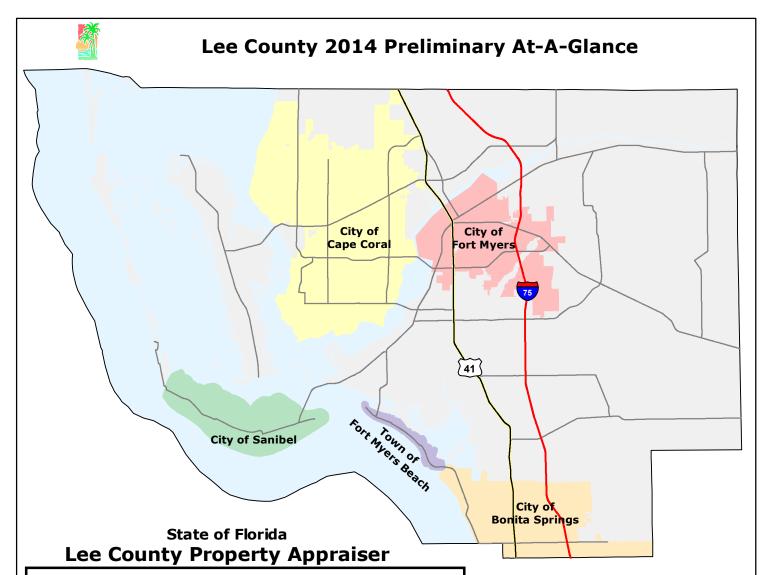

## **PHYSICAL FACTS:**

811 Square Miles 486,596 Acres 589.6 Miles of Coastline

As of June 26, 2014